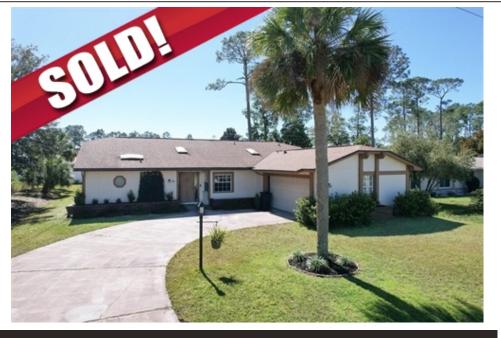

## 28 Westbriar Ln, Palm Coast, FL 32164

- » Beds: 3 | Baths: 2 Full
- » MLS #: FC299546
- » Single Family | 1,832 ft<sup>2</sup> | Lot: 11,326 ft<sup>2</sup>
- » More Info: 28WestbriarLn.IsForSale.com

William Yorgey (386) 864-5088 (Cell) william.yorgey@gmail.com http://www.williamyorgey.com

TERKOKOMO

Kokomo Realty LLC 105 N Central Ave #105 Flagler Beach, FL 32136 (386) 864-5088

Welcome to your dream home in the serene Pine Lakes area of Palm Coast, Florida! Situated on a tranquil street, this charming 3-bedroom, 2bathroom home offers comfort, style, and modern amenities. Spanning 1832 square feet, this residence exudes warmth and elegance from the moment you step inside. The side entry garage adds convenience and enhances the curb appeal of the property. Step into the inviting living areas adorned with stylish vinyl plank flooring, offering both durability and aesthetic appeal. Whether you're entertaining guests or enjoying a cozy night in, the spacious layout provides ample room for relaxation and socializing. Prepare to be impressed by the recent upgrades throughout the home. A brand-new roof installed in 2024 ensures peace of mind and protection from the elements, while a new water heater in 2023 and a new air conditioner in 2022 offer enhanced comfort and efficiency. The heart of the home, the kitchen, has been thoughtfully renovated with new cabinets, a new stove, and a new dishwasher. Whether you're a seasoned chef or simply enjoy preparing meals, this culinary space is sure to inspire creativity and delight. Savor your morning coffee on the expansive screened-in-porch, or venture out to the secluded backyard retreat, ideal for backing in the Eleride curp or asthering around the fire pit for space. Conveniently legated near a new Hespitel, scheele, shorping, diping, parke